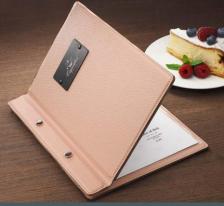

### Restaurant & Bar Menu Covers

Customized in Company Colors with Logo

BPA-free and Food-safe

Dishwasher Safe

Resistant to odors and tastes

Durable

500 ml / 750ml / 1000ml

C&H International AS P.O.Box 15 2072 Dal Norway