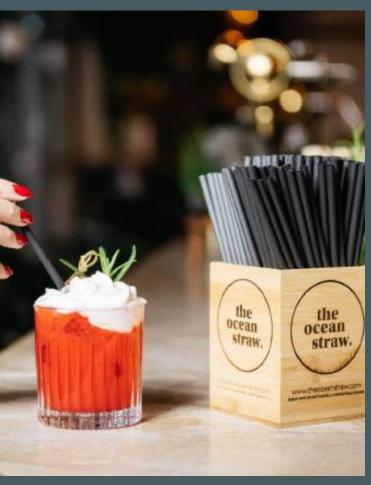

100% Bio-Based, Biodegradable, and Compostable (EN 13432).

Food-Safe. Compliant with EU and FDA food safety standards. Free from PFAS and added adhesives.

Colors. Natural. Red and Black.

Sizes: 6mm / 8mm / 10mm - 150mm / 200mm.