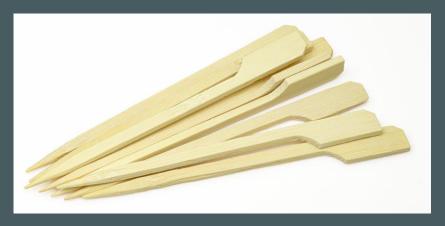

100% Bio-Based, Biodegradable, and Compostable (EN 13432).

Food-Safe. Compliant with EU and FDA food safety standards. Free from PFAS and added adhesives.

Colors. Natural. Red and Black.

Sizes: 6mm / 8mm / 10mm - 150mm / 200mm.