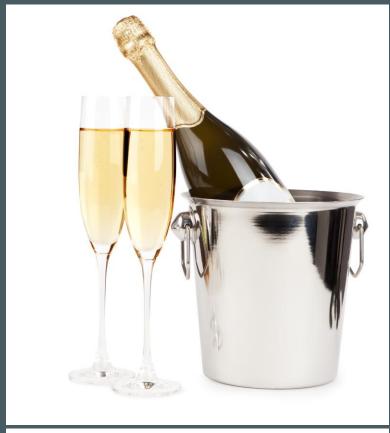

## The Ocean Wine Cup

Ideal for Wine or Champagne- Reusable

100% Bio-Based. Naturally Biogrades into CO<sub>2</sub>, water, and biomass, without leaving permanent microplastics or harmful residues.

Strong and scratch-resistant. Designed for strength and functionality needed for everyday use.

Food-Safe. Compliant with EU and FDA food safety standards.

Durable. Dishwasher safe for at least 200 cycles.

Custom branding. High-quality, non-toxic logo printing.

Natural Look and Feel - Strong & resistant No Taste or Smell