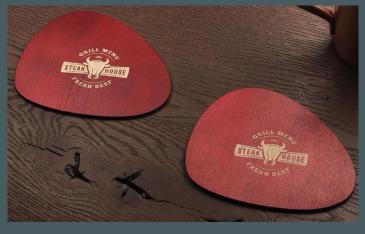

### Restaurant & Bar Menu Covers

Customized in Company Colors with Logo

BPA-free and Food-safe

Dishwasher Safe

Resistant to odors and tastes

Durable

500 ml / 750ml / 1000ml

C&H International AS P.O.Box 15 2072 Dal Norway