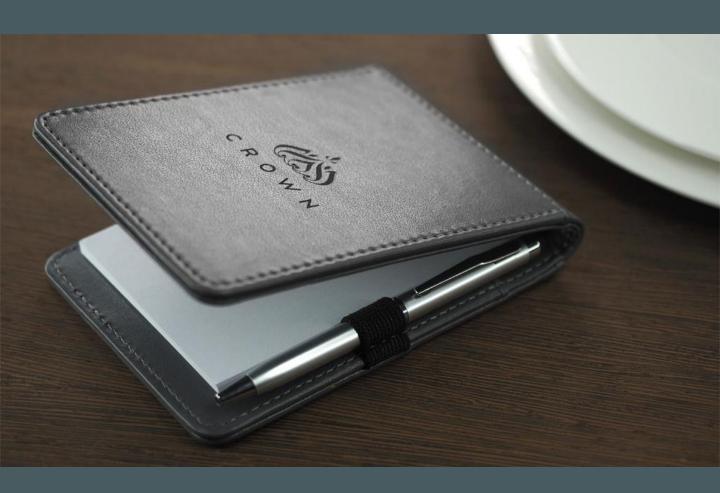

## Paper Coffee Cups

For Warm and Cold drinks

Single or Double Walled

Complies with EU and FDA requirements

Customized Branding

Biodegradable Lids available

Recycled Leather, PU Leather, or Wood

Customized with Logo