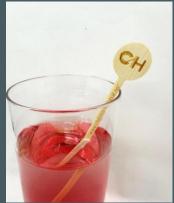

### Restaurant & Bar Menu Covers

Customized in Company Colors with Logo

BPA-free and Food-safe

Dishwasher Safe

Resistant to odors and tastes

Durable

500 ml / 750ml / 1000ml

C&H International AS P.O.Box 15 2072 Dal Norway