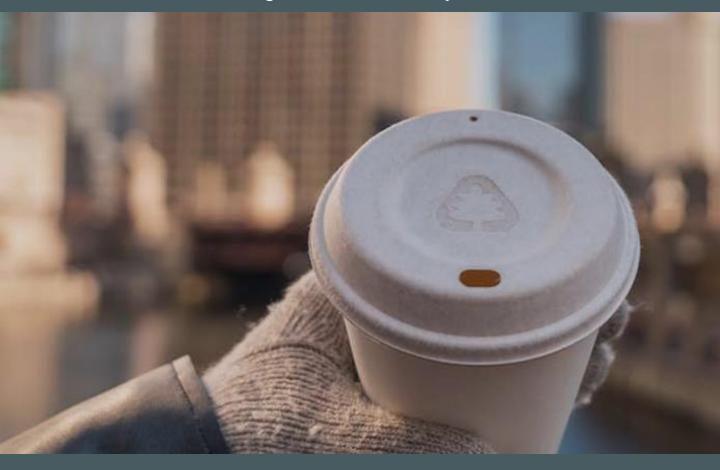

### Cup Lid - Disposable

Biodegradable and Recyclable

Biodegradable. Rapid and complete natural biodegradation < 90 days.

Fully recyclable. In existing paper and board waste streams.

Lower Climate Impact. 80 to 90% lower CO2 emissions compared to conventional plastic or sugarcane lids.

Compostable. (EN 13432)

Safe for food contact.

Available for Hot and Cold Beverages.