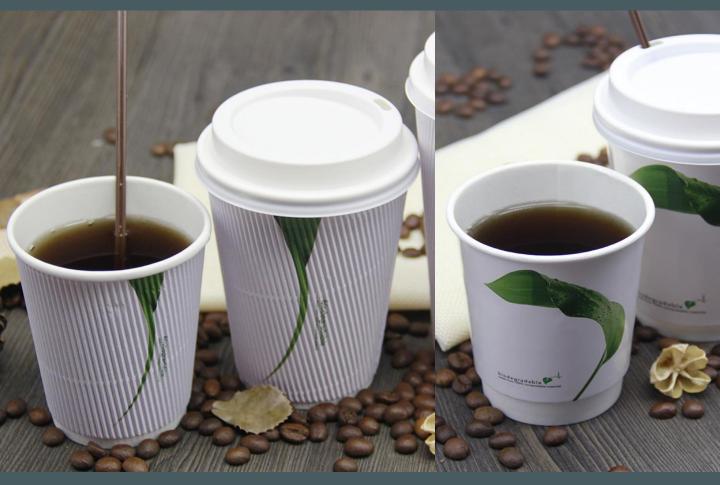

## Paper Coffee Cups

For Warm and Cold drinks

Single or Double Walled

Complies with EU and FDA requirements

Customized Branding

Biodegradable Lids available

Recycled Leather, PU Leather, or Wood

Customized with Logo