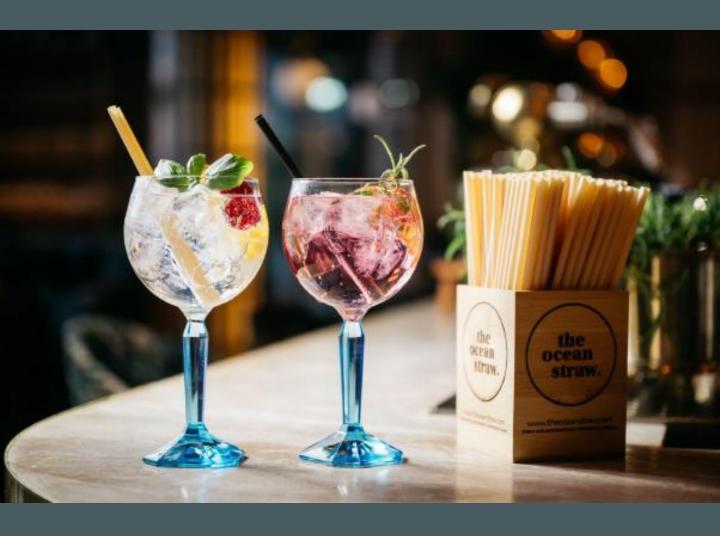

## The Ocean Wine Cup

Ideal for Wine or Champagne- Reusable

100% Bio-Based. Naturally Biogrades into CO<sub>2</sub>, water, and biomass, without leaving permanent microplastics or harmful residues.

Strong and scratch-resistant. Designed for strength and functionality needed for everyday use.

Food-Safe. Compliant with EU and FDA food safety standards.

Durable. Dishwasher safe for at least 200 cycles.

Custom branding. High-quality, non-toxic logo printing.

Natural Look and Feel - Strong & resistant No Taste or Smell