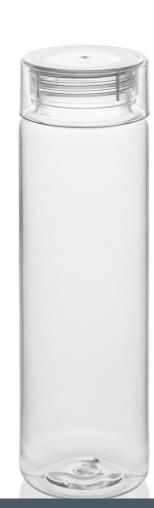

### Restaurant & Bar Menu Covers

Customized in Company Colors with Logo

BPA-free and Food-safe

Dishwasher Safe

Resistant to odors and tastes

Durable

500 ml / 750ml / 1000ml

C&H International AS P.O.Box 15 2072 Dal Norway