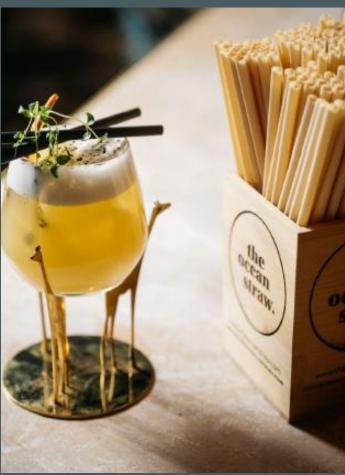

100% Bio-Based, Biodegradable, and Compostable (EN 13432).

Food-Safe. Compliant with EU and FDA food safety standards. Free from PFAS and added adhesives.

Colors. Natural. Red and Black.

Sizes: 6mm / 8mm / 10mm - 150mm / 200mm.