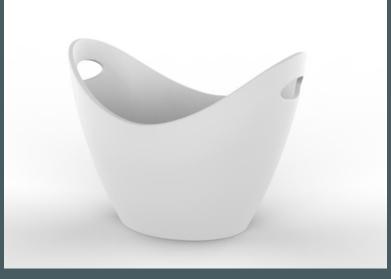

### Restaurant & Bar Menu Covers

Customized in Company Colors with Logo

BPA-free and Food-safe

Dishwasher Safe

Resistant to odors and tastes

Durable

500 ml / 750ml / 1000ml

C&H International AS P.O.Box 15 2072 Dal Norway