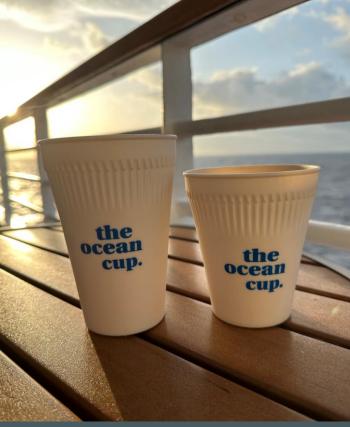

Ideal for hot Coffee and Tea - Reusable

100% Bio-Based. Naturally Biogrades into CO2, water, and biomass, without leaving permanent microplastics or harmful residues.

Strong and scratch-resistant. Designed for strength and functionality needed for everyday use.

Food-Safe. Compliant with EU and FDA food safety standards.

Durable. Dishwasher safe for at least 200 cycles.

Custom branding. High-quality, non-toxic logo printing.