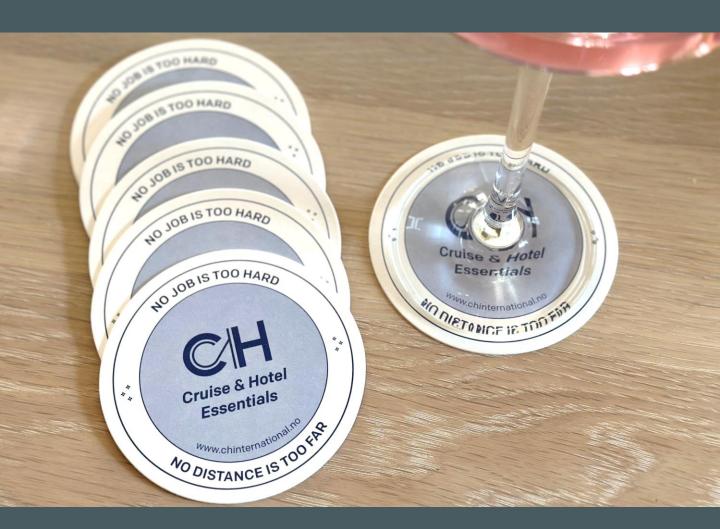

### Restaurant & Bar Menu Covers

Customized in Company Colors with Logo

BPA-free and Food-safe

Dishwasher Safe

Resistant to odors and tastes

Durable

500 ml / 750ml / 1000ml

C&H International AS P.O.Box 15 2072 Dal Norway