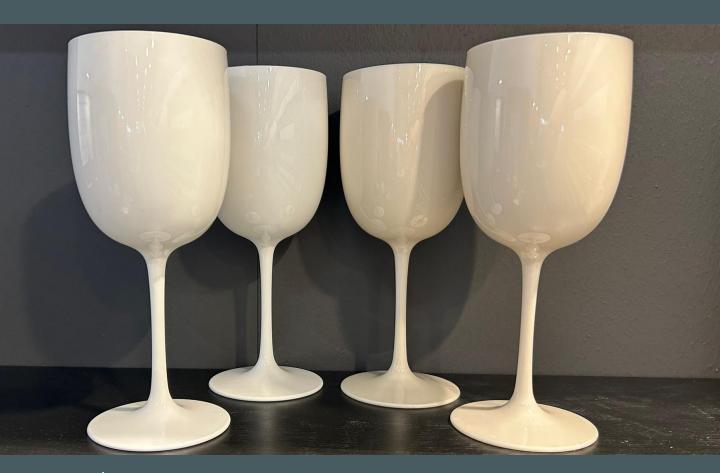

## The Ocean Wine Cup

Ideal for Wine or Champagne- Reusable

100% Bio-Based. Naturally Biogrades into CO<sub>2</sub>, water, and biomass, without leaving permanent microplastics or harmful residues.

Strong and scratch-resistant. Designed for strength and functionality needed for everyday use.

Food-Safe. Compliant with EU and FDA food safety standards.

Durable. Dishwasher safe for at least 200 cycles.

Custom branding. High-quality, non-toxic logo printing.

Natural Look and Feel - Strong & resistant No Taste or Smell