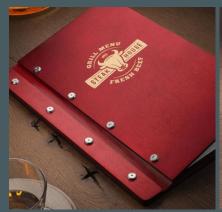

### Restaurant & Bar Menu Covers

Customized in Company Colors with Logo

BPA-free and Food-safe

Dishwasher Safe

Resistant to odors and tastes

Durable

500 ml / 750ml / 1000ml

C&H International AS P.O.Box 15 2072 Dal Norway