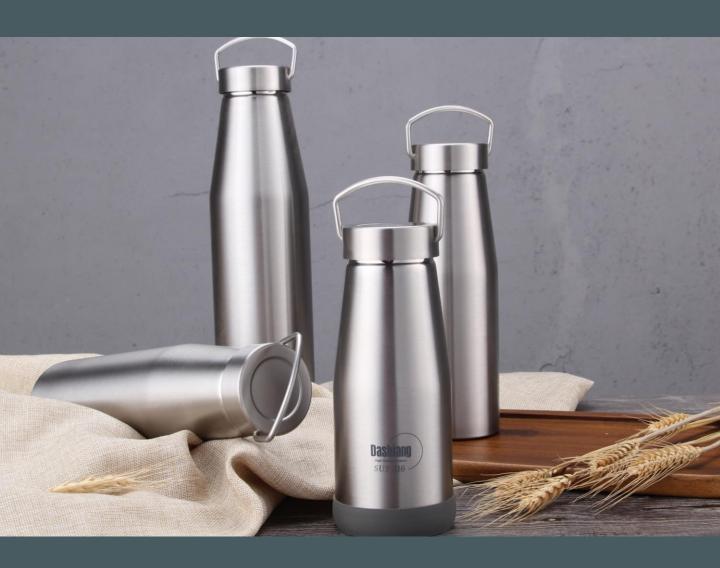

## Paper Coffee Cups

For Warm and Cold drinks

Single or Double Walled

Complies with EU and FDA requirements

Customized Branding

Biodegradable Lids available

Recycled Leather, PU Leather, or Wood

Customized with Logo