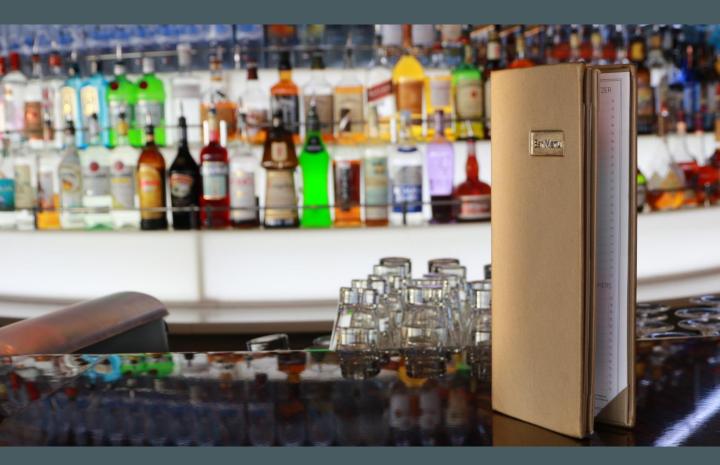

### Restaurant & Bar Menu Covers

Customized in Company Colors with Logo

BPA-free and Food-safe

Dishwasher Safe

Resistant to odors and tastes

Durable

500 ml / 750ml / 1000ml

C&H International AS P.O.Box 15 2072 Dal Norway