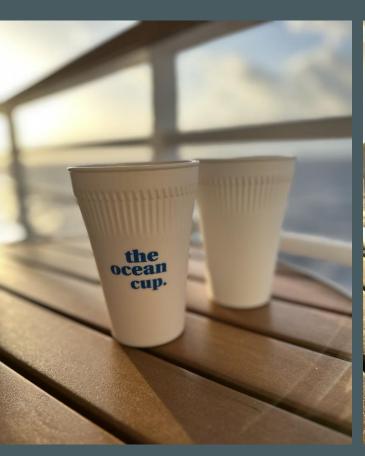

Ideal for hot Coffee and Tea - Reusable

100% Bio-Based. Naturally Biogrades into CO2, water, and biomass, without leaving permanent microplastics or harmful residues.

Strong and scratch-resistant. Designed for strength and functionality needed for everyday use.

Food-Safe. Compliant with EU and FDA food safety standards.

Durable. Dishwasher safe for at least 200 cycles.

Custom branding. High-quality, non-toxic logo printing.