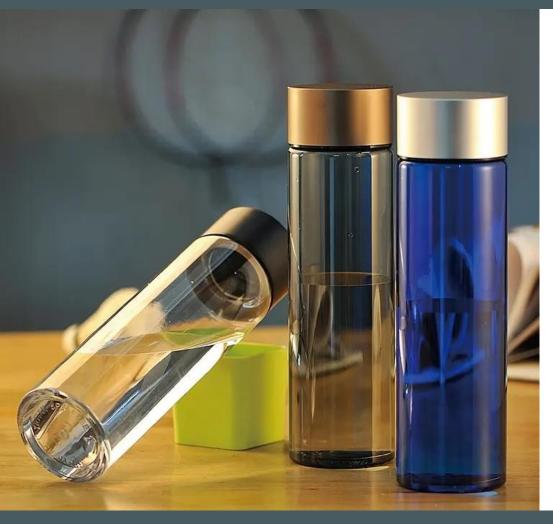

## Paper Coffee Cups

For Warm and Cold drinks

Single or Double Walled

Complies with EU and FDA requirements

Customized Branding

Biodegradable Lids available

Recycled Leather, PU Leather, or Wood

Customized with Logo

### Restaurant & Bar Menu Covers

Customized in Company Colors with Logo

BPA-free and Food-safe

Dishwasher Safe

Resistant to odors and tastes

Durable

500 ml / 750ml / 1000ml

C&H International AS P.O.Box 15 2072 Dal Norway