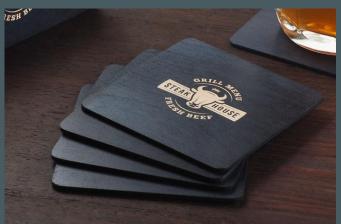

### Restaurant & Bar Menu Covers

Customized in Company Colors with Logo

BPA-free and Food-safe

Dishwasher Safe

Resistant to odors and tastes

Durable

500 ml / 750ml / 1000ml

C&H International AS P.O.Box 15 2072 Dal Norway